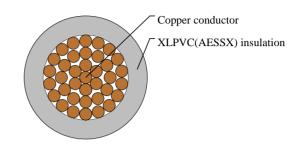

### **CABLE CONSTRUCTION**

Conductor: Cu-ETP1 bare or tinned according to JIS C3102

Insulation: XLPVC (AESSX)

Standard Compliance: JASO D 608-92